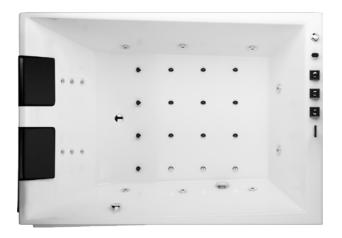

DIMENTION 177×108-h62

Mirror **Left & Right** 

DIMENTION 180x80-h67

Mirror **Left & Right** 

DIMENTION 180x80-h62

Mirror **Left & Right** 

DIMENTION 174x120-h62

Mirror Left & Right

DIMENTION 171x120-h62

Mirror **Left & Right** 

DIMENTION 180x110-h58

Mirror **Left & Right** 

DIMENTION 170x80-h65

Mirror Left & Right

DIMENTION 170x170-h100

Mirror **Left & Right** 