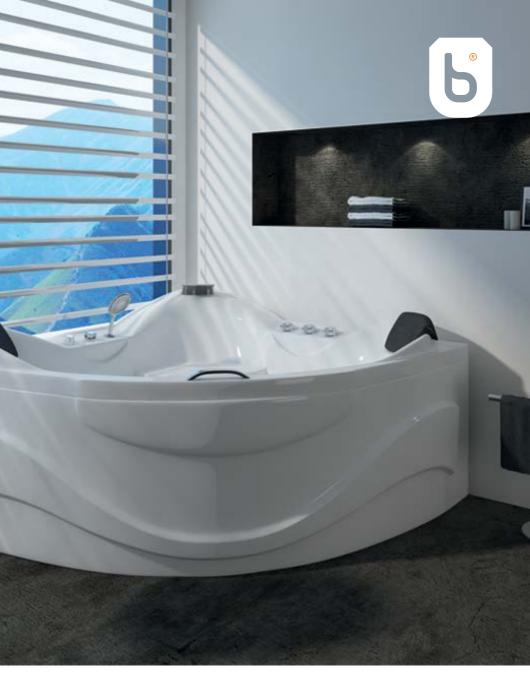

FORCE YOURSELF TO BE BESTTHAT OTHERS EXPECT FROM YOU.

DIMENTION 120x70- h52

Mirror Left & Right

DIMENTION 90x90- h48

Mirror

DIMENTION 164x80-h60

Mirror **Left & Right** 

DIMENTION 154x84-h60