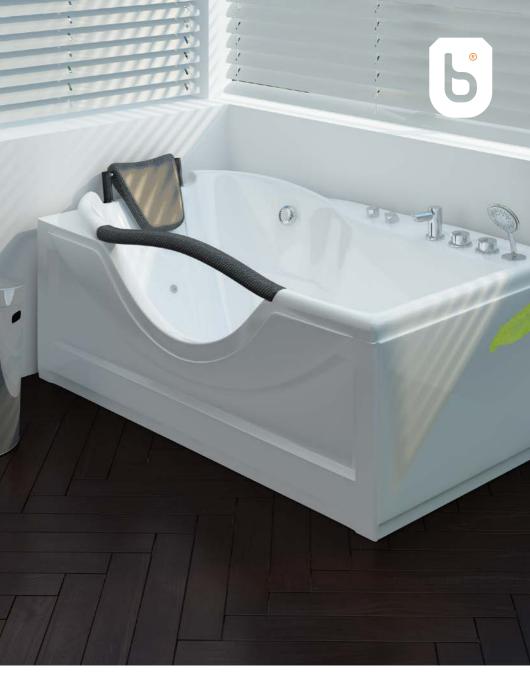

Mirror **Right** 

DIMENTION 160x70-h50

Mirror Left & Right

DIMENTION 170x70-h50

Mirror Left & Right

DIMENTION (160-170)x80-h65

Mirror **Left & Right** 

DIMENTION 170x85-h65