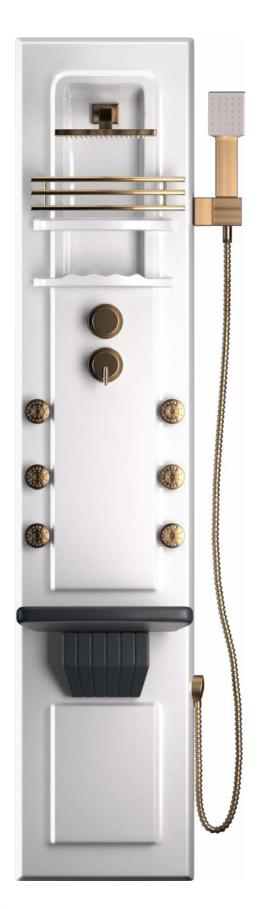

#### SONA 02

BATHTUB & WHIRLPOOL

DIMENTION 180x130-h220

Mirror

Dimention 50x37-h194

Dimention 55x21-h150

Dimention 50x30-h130

Dimention 55x21-h150