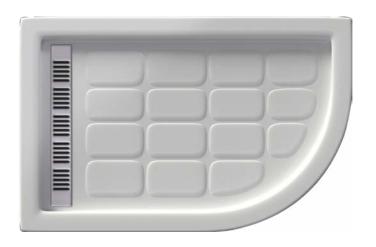

N 160x70-h70



Mirror

-









#### SONA 01

BATHTUB & WHIRLPOOL



DIMENTION 170x100-h210



Mirror









#### SONA 02

BATHTUB & WHIRLPOOL



DIMENTION 180x130-h220



Mirror









Dimention 50x37-h194









Dimention 55x21-h150







Dimention 50x30-h130









Dimention 55x21-h150









Dimention 50x31-h130





### **USH 80x80**

BATHTUB & WHIRLPOOL



DIMENTION 80x80



Mirror

\_









# USH 80x80C BATHTUB & WHIRLPOOL



DIMENTION 80x80



Mirror









# USH 90x90 BATHTUB & WHIRLPOOL



DIMENTION 90x90



Mirror









# **USH 90**X90C

BATHTUB & WHIRLPOOL



DIMENTION 90x90



Mirror

-









# **USH 120 X80**

BATHTUB & WHIRLPOOL



DIMENTION 120x80



Mirror

\_









### **USH 120x80C**

BATHTUB & WHIRLPOOL



DIMENTION 120x80



Mirror

\_









## **USH 150x90C**

BATHTUB & WHIRLPOOL



DIMENTION 150x90



Mirror

-