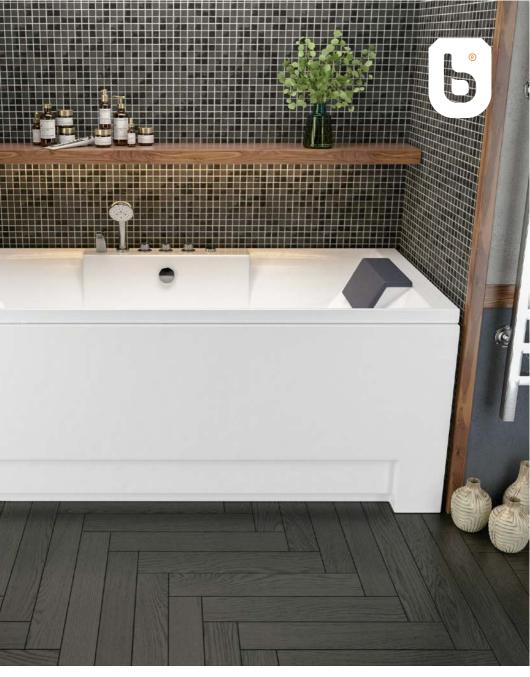

Mirror Left & Right

DIMENTION 150x80-h55

Mirror **Left & Right** 

109

BATHTUB & WHIRLPOOL

DIMENTION 155x86-h60

Mirror **Right** 

DIMENTION 150x70-h50