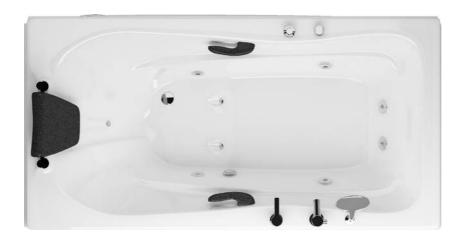

Mirror Left & Right

DIMENTION 150x80-h55

Mirror **Left & Right** 

109

BATHTUB & WHIRLPOOL

DIMENTION 155x86-h60

Mirror **Right** 

DIMENTION 150x70-h50