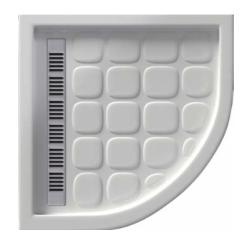

### **USH 80x80**

BATHTUB & WHIRLPOOL

DIMENTION 80x80

Mirror

\_

# USH 80x80C BATHTUB & WHIRLPOOL

DIMENTION 80x80

Mirror

# USH 90x90 BATHTUB & WHIRLPOOL

DIMENTION 90x90

Mirror

# **USH 90**X90C

BATHTUB & WHIRLPOOL

DIMENTION 90x90

Mirror

-

# **USH 120 X80**

BATHTUB & WHIRLPOOL

DIMENTION 120x80

Mirror

\_

### **USH 120x80C**

BATHTUB & WHIRLPOOL

DIMENTION 120x80

Mirror

\_

## **USH 150x90C**

BATHTUB & WHIRLPOOL

DIMENTION 150x90

Mirror

-