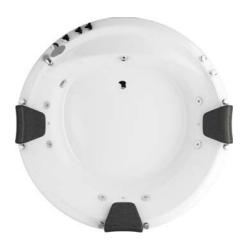

FORCE YOURSELF TO BE BESTTHAT OTHERS EXPECT FROM YOU.

DIMENTION 120x70- h52

Mirror Left & Right

DIMENTION 90x90- h48

Mirror

DIMENTION 164x80-h60

Mirror **Left & Right** 

DIMENTION 154x84-h60