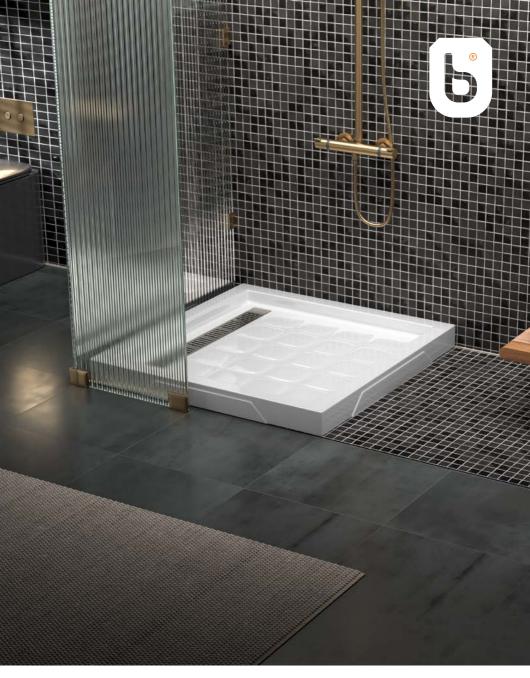

# **USH 120 X80**

BATHTUB & WHIRLPOOL

DIMENTION 120x80

Mirror

\_

### **USH 120x80C**

BATHTUB & WHIRLPOOL

DIMENTION 120x80

Mirror

\_