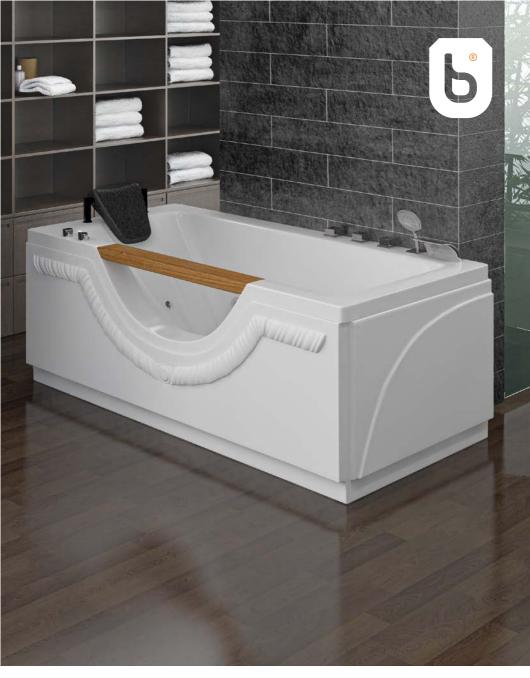

Mirror Left & Right

DIMENTION 150x80-h55

Mirror **Left & Right** 

109

BATHTUB & WHIRLPOOL

DIMENTION 155x86-h60

Mirror **Right** 

DIMENTION 150x70-h50