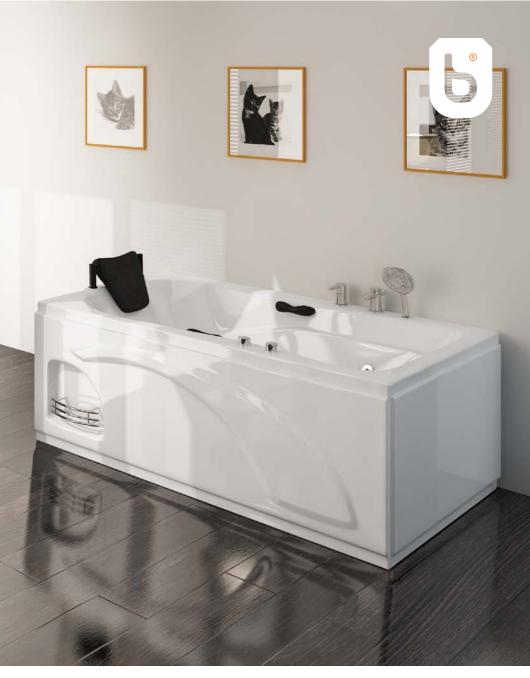

Mirror Left & Right

DIMENTION 150x80-h55

Mirror **Left & Right** 

109

BATHTUB & WHIRLPOOL

DIMENTION 155x86-h60

Mirror **Right** 

DIMENTION 150x70-h50