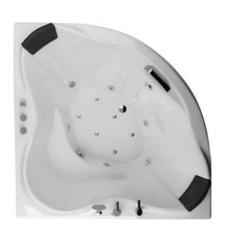

DIMENTION 170x85-h67

Mirror

DIMENTION 150x150-h69

Mirror

DIMENTION 132x132-h61

Mirror

DIMENTION 130x130-h65

Mirror