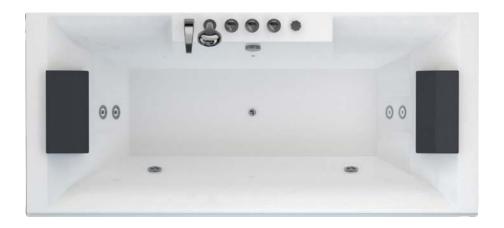

Mirror Left & Right

DIMENTION 150x80-h55

Mirror **Left & Right** 

109

BATHTUB & WHIRLPOOL

DIMENTION 155x86-h60

Mirror **Right** 

DIMENTION 150x70-h50