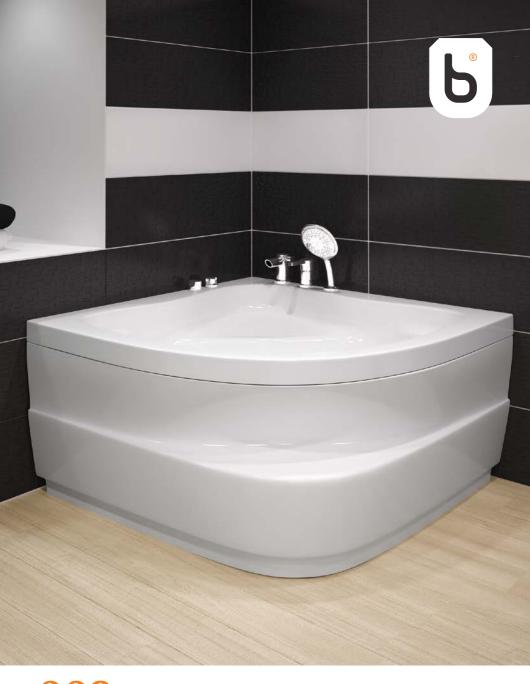

FORCE YOURSELF TO BE BESTTHAT OTHERS EXPECT FROM YOU.

DIMENTION 120x70- h52

Mirror Left & Right

DIMENTION 90x90- h48

Mirror

DIMENTION 164x80-h60

Mirror **Left & Right** 

DIMENTION 154x84-h60