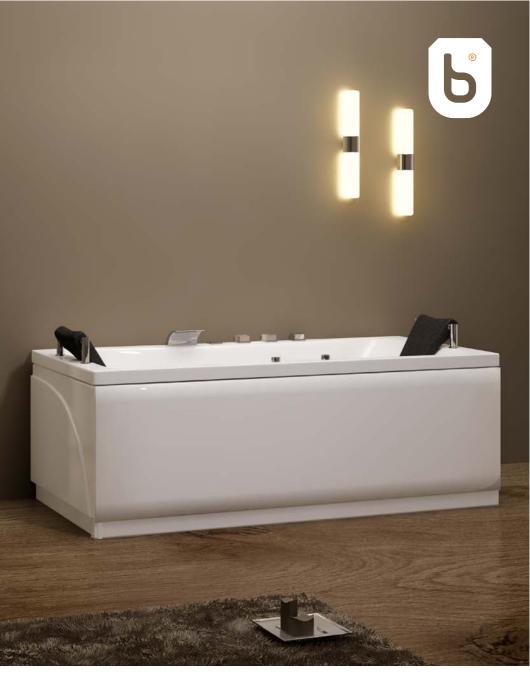

FORCE YOURSELF TO BE BESTTHAT OTHERS EXPECT FROM YOU.

DIMENTION 120x70- h52

Mirror Left & Right

DIMENTION 90x90- h48

Mirror

DIMENTION 164x80-h60

Mirror **Left & Right** 

DIMENTION 154x84-h60