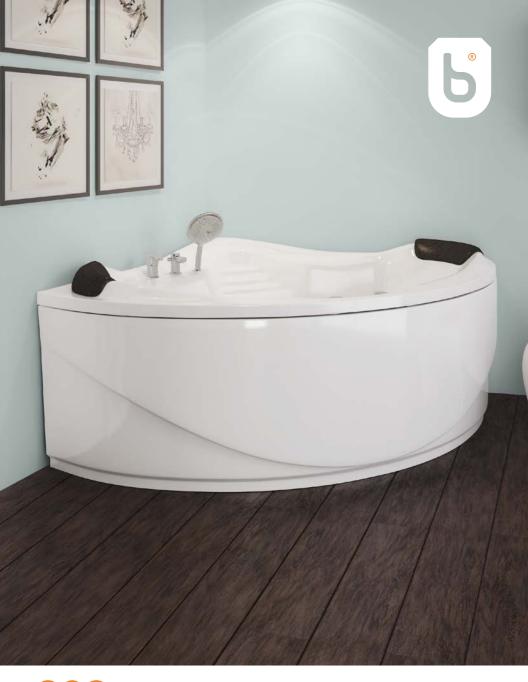

FORCE YOURSELF TO BE BESTTHAT OTHERS EXPECT FROM YOU.

DIMENTION 120x70- h52

Mirror Left & Right

DIMENTION 90x90- h48

Mirror

DIMENTION 164x80-h60

Mirror **Left & Right** 

DIMENTION 154x84-h60