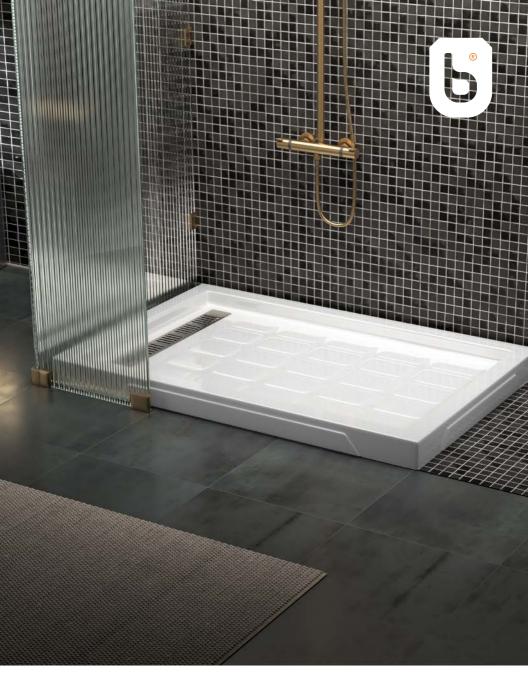

### **USH 80x80**

BATHTUB & WHIRLPOOL

DIMENTION 80x80

Mirror

\_

# USH 80x80C BATHTUB & WHIRLPOOL

DIMENTION 80x80

Mirror

# USH 90x90 BATHTUB & WHIRLPOOL

DIMENTION 90x90

Mirror

# **USH 90**X90C

BATHTUB & WHIRLPOOL

DIMENTION 90x90

Mirror

-

# **USH 120 X80**

BATHTUB & WHIRLPOOL

DIMENTION 120x80

Mirror

\_

### **USH 120x80C**

BATHTUB & WHIRLPOOL

DIMENTION 120x80

Mirror

\_

## **USH 150x90C**

BATHTUB & WHIRLPOOL

DIMENTION 150x90

Mirror

-