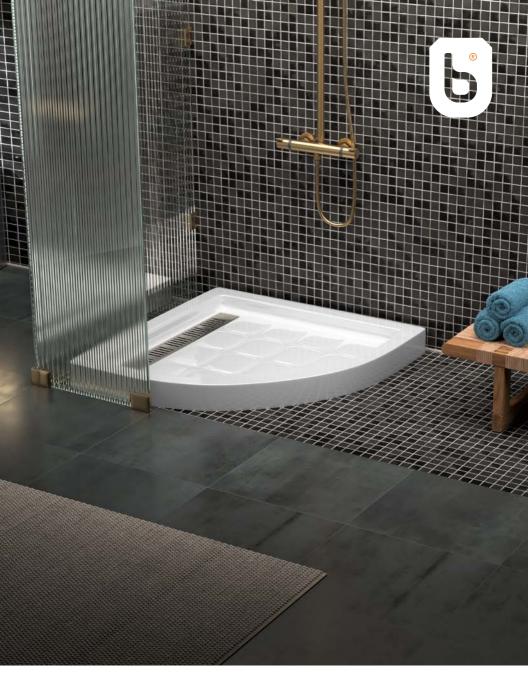

### **USH 80x80**

BATHTUB & WHIRLPOOL

DIMENTION 80x80

Mirror

\_

# USH 80x80C BATHTUB & WHIRLPOOL

DIMENTION 80x80

Mirror