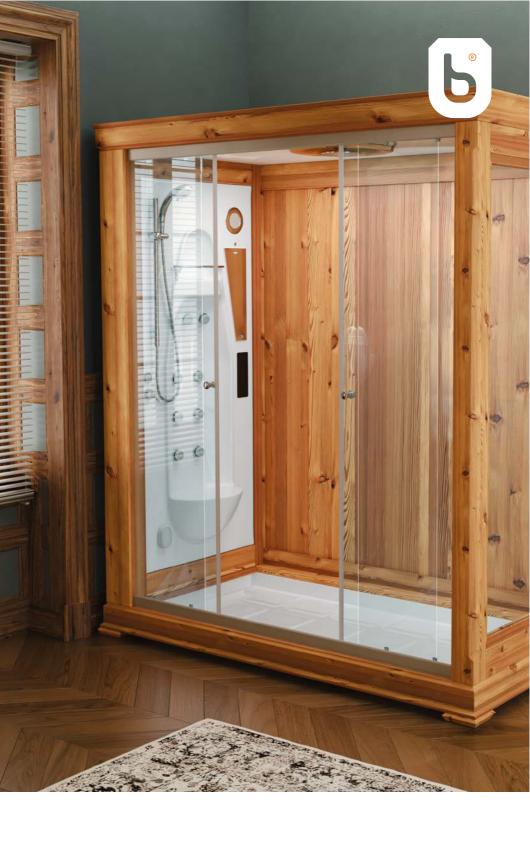

Left & Right** 









DIMENTION 164x164-h230



Mirror











DIMENTION 177×108-h62



Mirror **Left & Right** 











DIMENTION 180x80-h67



Mirror **Left & Right** 









DIMENTION 180x80-h62



Mirror **Left & Right** 













DIMENTION 174x120-h62



Mirror Left & Right











DIMENTION 171x120-h62



Mirror **Left & Right** 











DIMENTION 180x110-h58



Mirror **Left & Right** 











DIMENTION 170x80-h65



Mirror Left & Right











DIMENTION 170x170-h100



Mirror **Left & Right** 











DIMENTION 170x170-h100



Mirror **Left & Right** 









DIMENTION 180x180-h105

Mirror **Left & Right**  TI







DIMENTION 180x180-h105



Mirror **Left & Right** 







#### CLASSIC

BATHTUB & WHIRLPOOL



DIMENTION 160x70-h70



Mirror

-









#### SONA 01

BATHTUB & WHIRLPOOL



DIMENTION 170x100-h210



Mirror









#### SONA 02

BATHTUB & WHIRLPOOL



DIMENTION 180x130-h220



Mirror









Dimention 50x37-h194









Dimention 55x21-h150







Dimention 50x30-h130









Dimention 55x21-h150









Dimention 50x31-h130





### **USH 80x80**

BATHTUB & WHIRLPOOL



DIMENTION 80x80



Mirror

\_









# USH 80x80C BATHTUB & WHIRLPOOL



DIMENTION 80x80



Mirror









# USH 90x90 BATHTUB & WHIRLPOOL



DIMENTION 90x90



Mirror









# **USH 90**X90C

BATHTUB & WHIRLPOOL



DIMENTION 90x90



Mirror

-









# **USH 120 X80**

BATHTUB & WHIRLPOOL



DIMENTION 120x80



Mirror

\_









### **USH 120x80C**

BATHTUB & WHIRLPOOL



DIMENTION 120x80



Mirror

\_









## **USH 150x90C**

BATHTUB &