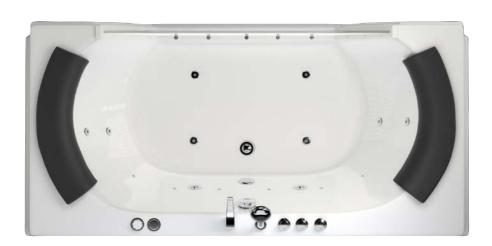

Mirror **Left & Right** 

DIMENTION 160x75-h60

Mirror **Left & Right** 

DIMENTION 170x80-h62

Mirror **Left & Right** 

DIMENTION 140x80-h58

Mirror **Left & Right** 

115
BATHTUB & WHIRLPOOL