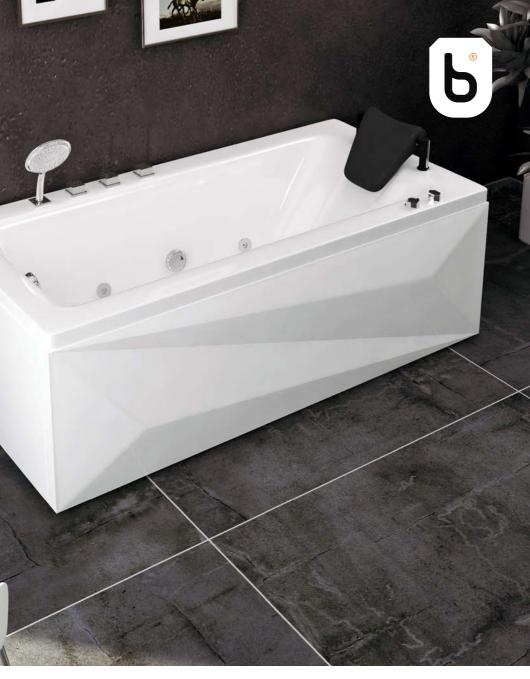

Mirror Left & Right

DIMENTION 150x80-h55

Mirror **Left & Right** 

109

BATHTUB & WHIRLPOOL

DIMENTION 155x86-h60

Mirror **Right** 

DIMENTION 150x70-h50