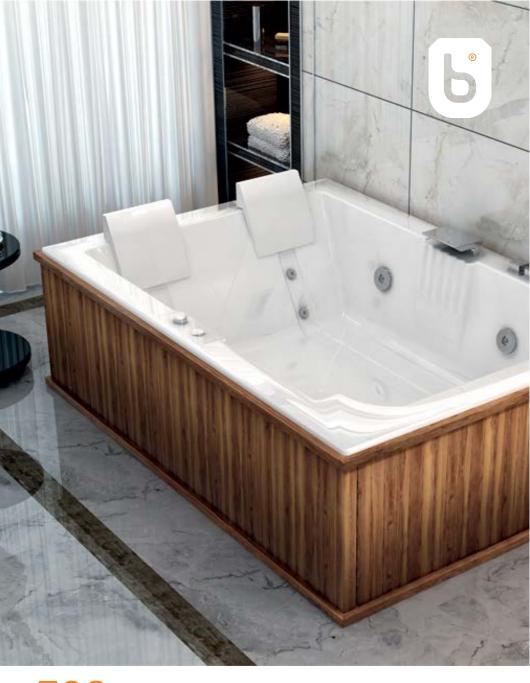

DIMENTION 171x120-h62

Mirror **Left & Right** 

DIMENTION 180x110-h58

Mirror **Left & Right** 

DIMENTION 170x80-h65

Mirror Left & Right

DIMENTION 170x170-h100

Mirror **Left & Right** 

DIMENTION 170x170-h100

Mirror **Left & Right** 

DIMENTION 180x180-h105

Mirror **Left & Right**  TI

DIMENTION 180x180-h105

Mirror **Left & Right** 