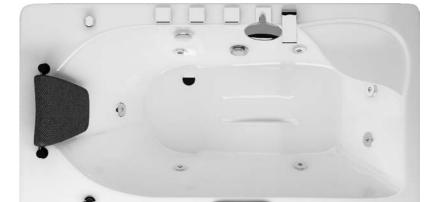

FORCE YOURSELF TO BE BESTTHAT OTHERS EXPECT FROM YOU.

DIMENTION 120x70- h52

Mirror Left & Right

DIMENTION 90x90- h48

Mirror

DIMENTION 164x80-h60

Mirror **Left & Right** 

DIMENTION 154x84-h60