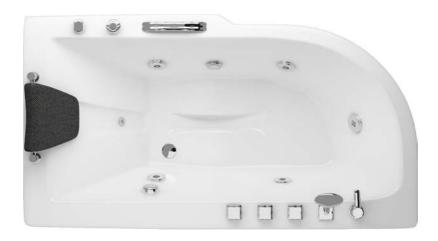

Mirror **Right** 

DIMENTION 160x70-h50

Mirror Left & Right

DIMENTION 170x70-h50

Mirror Left & Right

DIMENTION (160-170)x80-h65

Mirror **Left & Right** 

DIMENTION 170x85-h65