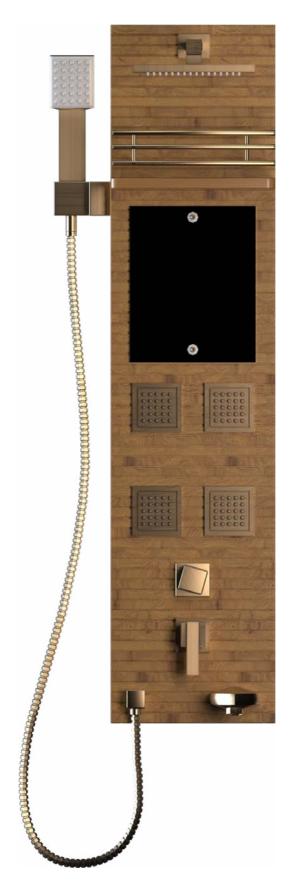

BATHTLIB & WHIRL BOOL

2023

BADAB INDUSTRIAL GROUP HAS STARTED ITS ACTIVITY SINCE 1372 IN THE FIELD OF PRODUCING FIBERGLASS AND COMPOSITE PARTS IN KARAJ. CURRENTLY, THIS COMPANY IS PRODUCING ALL KINDS OF JACUZZIS, BATHTUBS, SHOWER ROOMS, SAUNA ROOMS, IN VERY DIVERSE MODELS AND IN SYNC WITH THE CURRENT MODELS OF THE WORLD, WITH PMMA/ABS/PMMA SHEETS AND FIBERGLASS REINFORCEMENT. THE PRODUCTS OF THIS COMPANY ARE DIVIDED INTO THE FOLLOWING TWO CATEGORIES IN TERMS OF PRODUCTION TECHNOLOGY