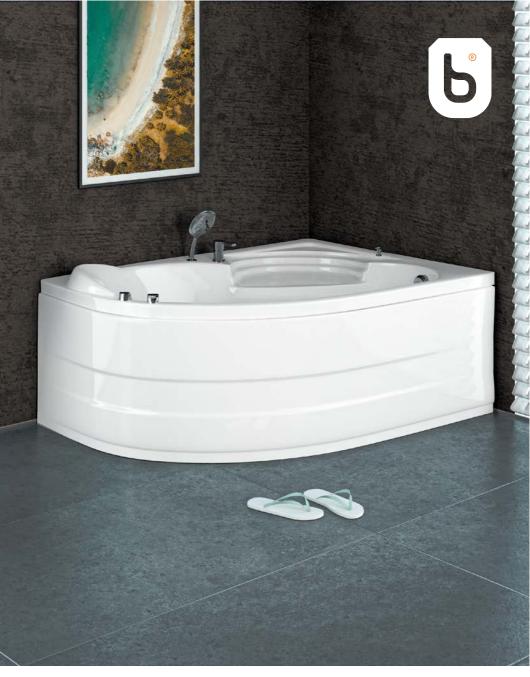

FORCE YOURSELF TO BE BESTTHAT OTHERS EXPECT FROM YOU.

DIMENTION 120x70- h52

Mirror Left & Right

DIMENTION 90x90- h48

Mirror

DIMENTION 164x80-h60

Mirror **Left & Right** 

DIMENTION 154x84-h60