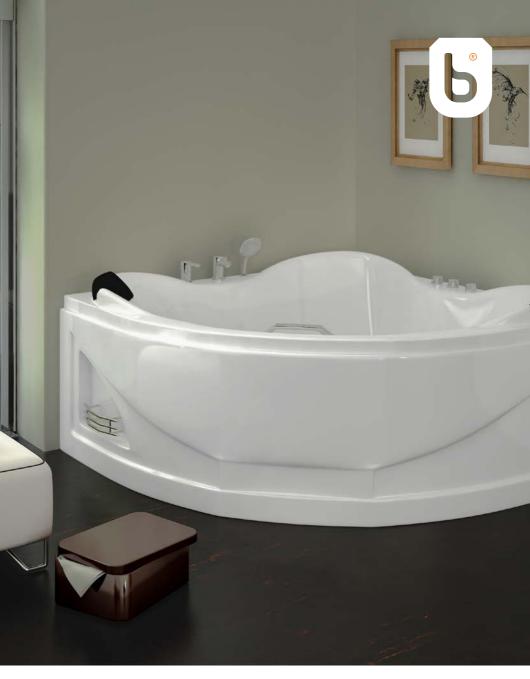

DIMENTION 170x85-h67

Mirror

DIMENTION 150x150-h69

Mirror

DIMENTION 132x132-h61

Mirror

DIMENTION 130x130-h65

Mirror