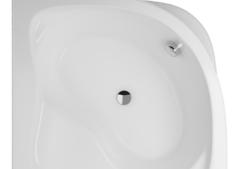

FORCE YOURSELF TO BE BESTTHAT OTHERS EXPECT FROM YOU.

DIMENTION 120x70- h52

Mirror Left & Right

DIMENTION 90x90- h48

Mirror

DIMENTION 164x80-h60

Mirror **Left & Right** 

DIMENTION 154x84-h60