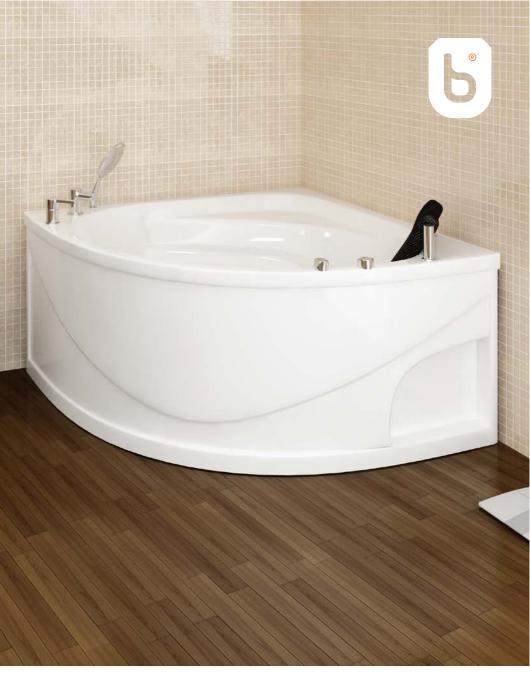

FORCE YOURSELF TO BE BESTTHAT OTHERS EXPECT FROM YOU.

DIMENTION 120x70- h52

Mirror Left & Right

DIMENTION 90x90- h48

Mirror

DIMENTION 164x80-h60

Mirror **Left & Right** 

DIMENTION 154x84-h60