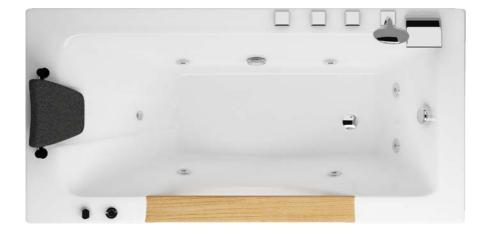

Mirror Left & Right

DIMENTION 150x80-h55

Mirror **Left & Right** 

109

BATHTUB & WHIRLPOOL

DIMENTION 155x86-h60

Mirror **Right** 

DIMENTION 150x70-h50