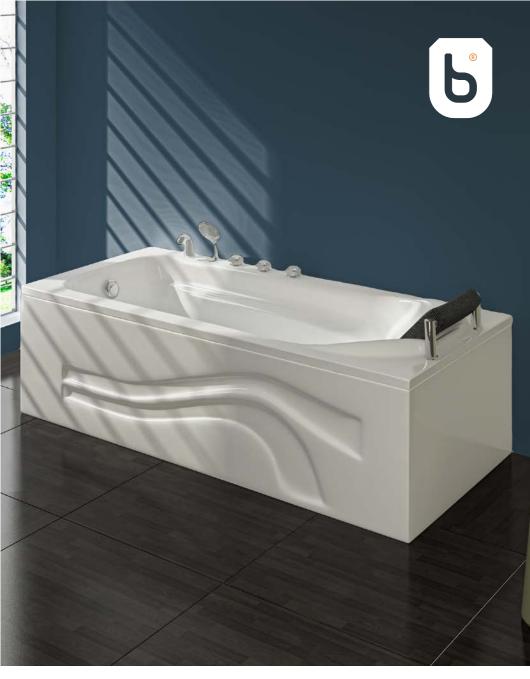

Mirror Left & Right

DIMENTION 150x80-h55

Mirror **Left & Right** 

109

BATHTUB & WHIRLPOOL

DIMENTION 155x86-h60

Mirror **Right** 

DIMENTION 150x70-h50