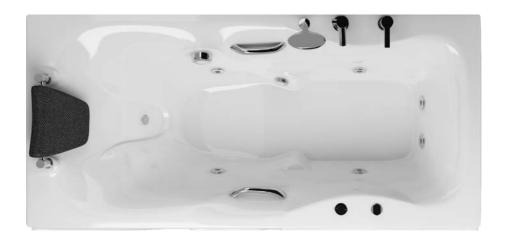

Mirror Left & Right

DIMENTION 150x80-h55

Mirror **Left & Right** 

109

BATHTUB & WHIRLPOOL

DIMENTION 155x86-h60

Mirror **Right** 

DIMENTION 150x70-h50