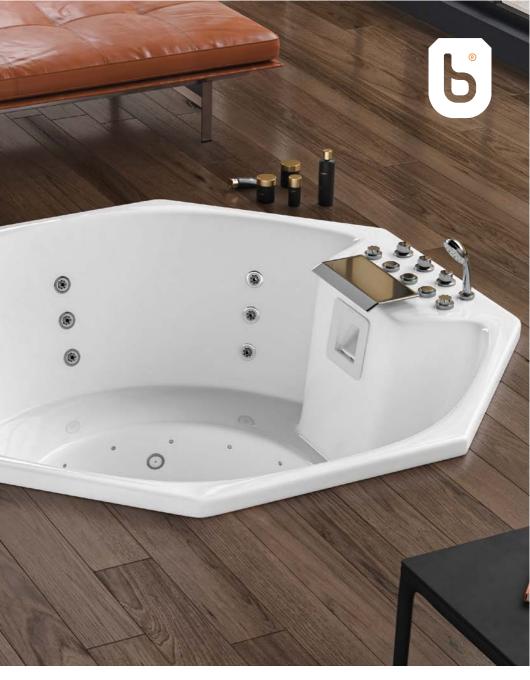

DIMENTION 170x85-h67

Mirror

DIMENTION 150x150-h69

Mirror

DIMENTION 132x132-h61

Mirror

DIMENTION 130x130-h65

Mirror