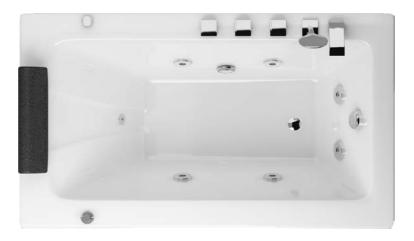

Mirror Left & Right

DIMENTION 150x80-h55

Mirror **Left & Right** 

109

BATHTUB & WHIRLPOOL

DIMENTION 155x86-h60

Mirror **Right** 

DIMENTION 150x70-h50