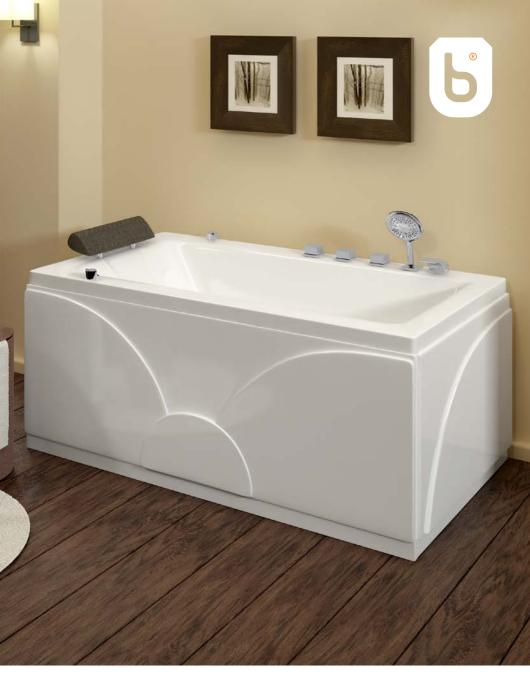

Mirror Left & Right

DIMENTION 150x80-h55

Mirror **Left & Right** 

109

BATHTUB & WHIRLPOOL

DIMENTION 155x86-h60

Mirror **Right** 

DIMENTION 150x70-h50