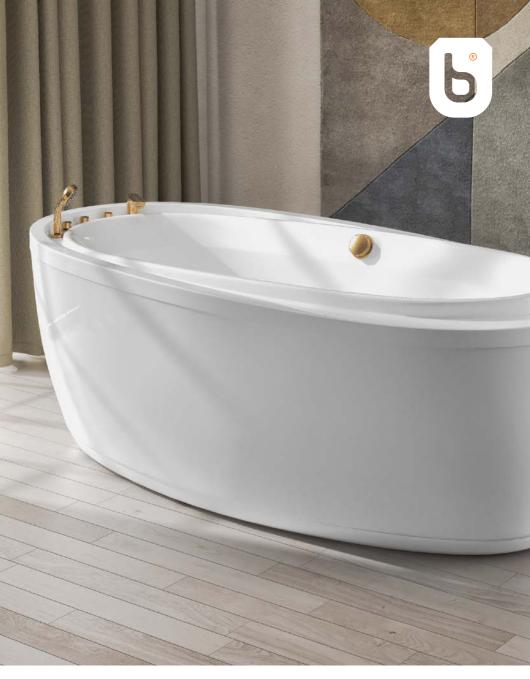

DIMENTION 170x85-h67

Mirror

DIMENTION 150x150-h69

Mirror

DIMENTION 132x132-h61

Mirror

DIMENTION 130x130-h65

Mirror