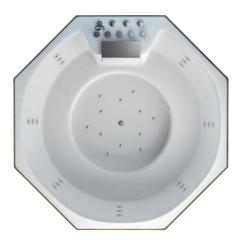

DIMENTION 170x85-h67

Mirror

DIMENTION 150x150-h69

Mirror

DIMENTION 132x132-h61

Mirror

DIMENTION 130x130-h65

Mirror

DIMENTION 120x120-h55

<del>شع</del>

Mirror

TIT

DIMENTION 150x100-h53

Mirror Left & Right

208

BATHTUB & WHIRLPOOL

DIMENTION **132x132-h61** 

Mirror

DIMENTION 175x120-h70

Mirror Left & Right

DIMENTION 180x80-h67

Mirror **Left & Right** 

DIMENTION 164x164-h230

Mirror