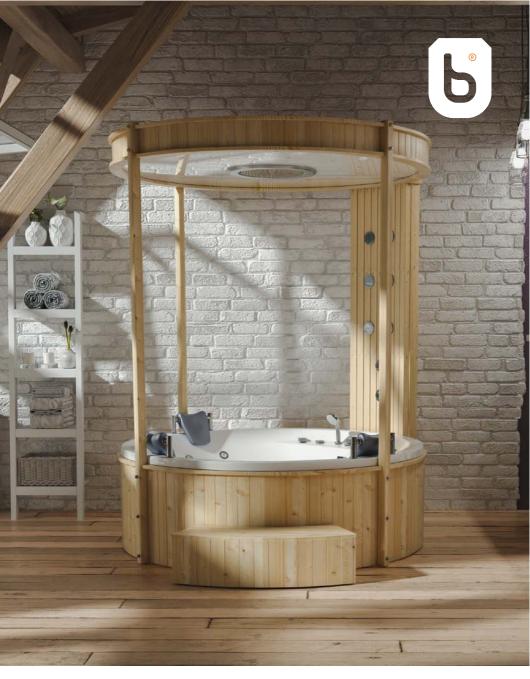

70x80-h62



Mirror **Left & Right** 









DIMENTION 140x80-h58



Mirror **Left & Right** 









115
BATHTUB & WHIRLPOOL



DIMENTION (170-160)x80-h62



Mirror **Left & Right** 









DIMENTION 140x70-h50



Mirror **Left & Right** 







117

BATHTUB & WHIRLPOOL



DIMENTION 170x80-h62



Mirror **Left** 











DIMENTION 170x85-h67



Mirror











DIMENTION 150x150-h69



Mirror











DIMENTION 132x132-h61



Mirror











DIMENTION 130x130-h65



Mirror









DIMENTION 120x120-h55

<del>شع</del>

Mirror

TIT







DIMENTION 150x100-h53



Mirror Left & Right









208

BATHTUB & WHIRLPOOL



DIMENTION **132x132-h61** 



Mirror











DIMENTION 175x120-h70



Mirror Left & Right











DIMENTION 180x80-h67



Mirror **Left & Right** 









DIMENTION 164x164-h230



Mirror











DIMENTION 177×108-h62



Mirror **Left & Right** 











DIMENTION 180x80-h67



Mirror **Left & Right** 









DIMENTION 180x80-h62



Mirror **Left & Right** 













DIMENTION 174x120-h62



Mirror Left & Right











DIMENTION 171x120-h62



Mirror **Left & Right** 











DIMENTION 180x110-h58



Mirror **Left & Right** 











DIMENTION 170x80-h65



Mirror Left & Right











DIMENTION 170x170-h100



Mirror **Left & Right** 











DIMENTION 170x170-h100



Mirror **Left & Right** 









DIMENTION 180x180-h105

Mirror **Left & Right**  TI







DIMENTION 180x180-h105



Mirror **Left & Right** 







#### CLASSIC

BATHTUB & WHIRLPOOL



DIMENTION 160x70-h70



Mirror

-









#### SONA 01

BATHTUB