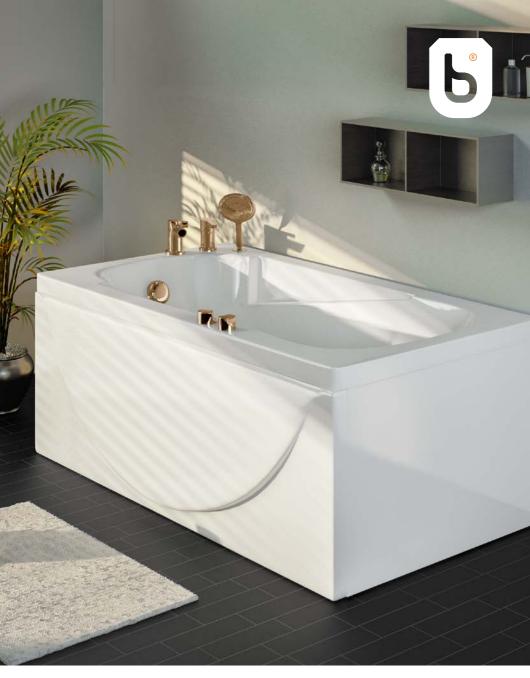

BATHTLIB & WHIRL BOOL



2023

BADAB INDUSTRIAL GROUP HAS STARTED ITS ACTIVITY SINCE 1372 IN THE FIELD OF PRODUCING FIBERGLASS AND COMPOSITE PARTS IN KARAJ. CURRENTLY, THIS COMPANY IS PRODUCING ALL KINDS OF JACUZZIS, BATHTUBS, SHOWER ROOMS, SAUNA ROOMS, IN VERY DIVERSE MODELS AND IN SYNC WITH THE CURRENT MODELS OF THE WORLD, WITH PMMA/ABS/PMMA SHEETS AND FIBERGLASS REINFORCEMENT. THE PRODUCTS OF THIS COMPANY ARE DIVIDED INTO THE FOLLOWING TWO CATEGORIES IN TERMS OF PRODUCTION TECHNOLOGY



FORCE YOURSELF TO BE BESTTHAT OTHERS EXPECT FROM YOU.





DIMENTION 120x70- h52



Mirror Left & Right











DIMENTION 90x90- h48



Mirror











DIMENTION 164x80-h60



Mirror **Left & Right** 











DIMENTION 154x84-h60



Mirror **Right** 











DIMENTION 160x70-h50



Mirror Left & Right











DIMENTION 170x70-h50



Mirror Left & Right











DIMENTION (160-170)x80-h65



Mirror **Left & Right** 











DIMENTION 170x85-h65



Mirror Left & Right











DIMENTION 150x80-h55



Mirror **Left & Right** 







109

BATHTUB & WHIRLPOOL



DIMENTION 155x86-h60



Mirror **Right** 











DIMENTION 150x70-h50



Mirror **Left & Right** 









DIMENTION 160x75-h60



Mirror **Left & Right** 











DIMENTION 170x80-h62



Mirror **Left & Right** 









DIMENTION 140x80-h58



Mirror **Left & R