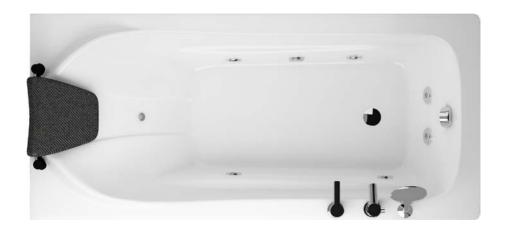

Mirror Left & Right

DIMENTION 150x80-h55

Mirror **Left & Right** 

109

BATHTUB & WHIRLPOOL

DIMENTION 155x86-h60

Mirror **Right** 

DIMENTION 150x70-h50