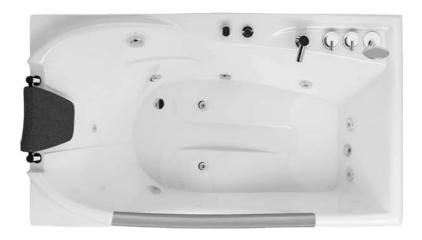

Mirror **Right** 

DIMENTION 160x70-h50

Mirror Left & Right

DIMENTION 170x70-h50

Mirror Left & Right

DIMENTION (160-170)x80-h65

Mirror **Left & Right** 

DIMENTION 170x85-h65