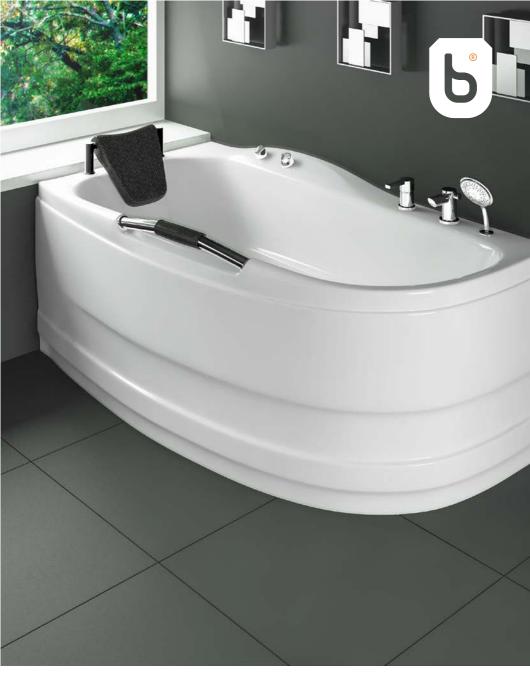

Mirror **Right** 

DIMENTION 160x70-h50

Mirror Left & Right

DIMENTION 170x70-h50

Mirror Left & Right

DIMENTION (160-170)x80-h65

Mirror **Left & Right** 

DIMENTION 170x85-h65