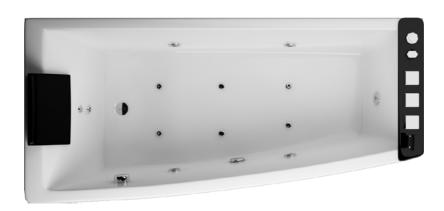

DIMENTION (170-160)x80-h62

Mirror **Left & Right** 

DIMENTION 140x70-h50

Mirror **Left & Right** 

117

BATHTUB & WHIRLPOOL

DIMENTION 170x80-h62

Mirror **Left** 