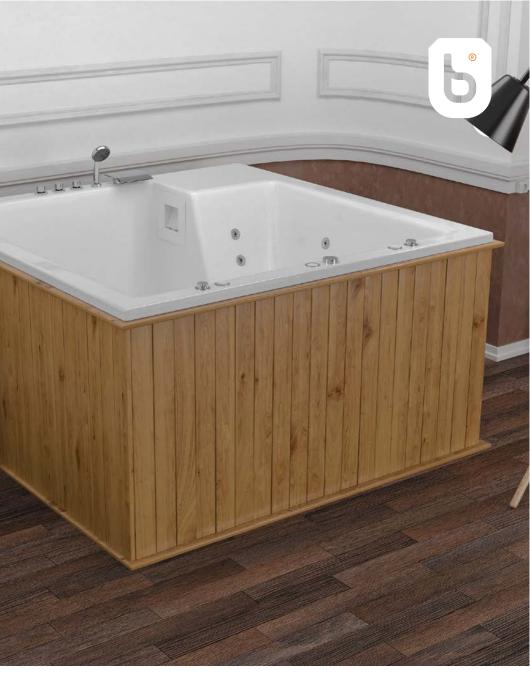

DIMENTION 170x170-h100

Mirror **Left & Right** 

DIMENTION 180x180-h105

Mirror **Left & Right**  TI

DIMENTION 180x180-h105

Mirror **Left & Right** 