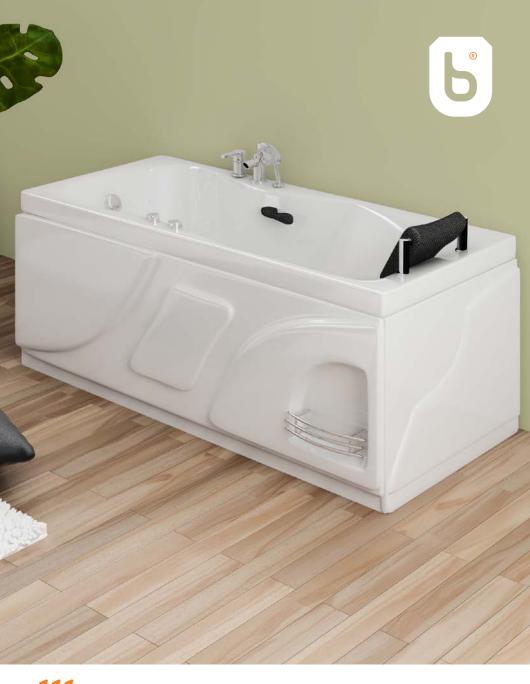

Mirror **Right** 

DIMENTION 160x70-h50

Mirror Left & Right

DIMENTION 170x70-h50

Mirror Left & Right

DIMENTION (160-170)x80-h65

Mirror **Left & Right** 

DIMENTION 170x85-h65