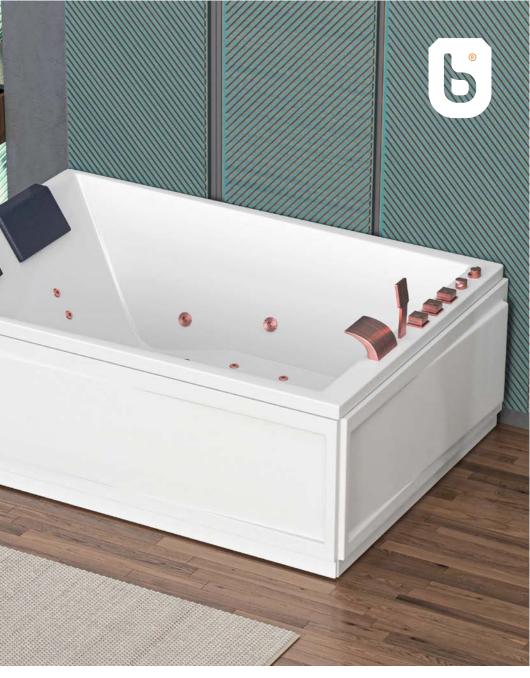

DIMENTION 177×108-h62

Mirror **Left & Right** 

DIMENTION 180x80-h67

Mirror **Left & Right** 

DIMENTION 180x80-h62

Mirror **Left & Right** 

DIMENTION 174x120-h62

Mirror Left & Right

DIMENTION 171x120-h62

Mirror **Left & Right** 

DIMENTION 180x110-h58

Mirror **Left & Right** 

DIMENTION 170x80-h65

Mirror Left & Right

DIMENTION 170x170-h100

Mirror **Left & Right** 