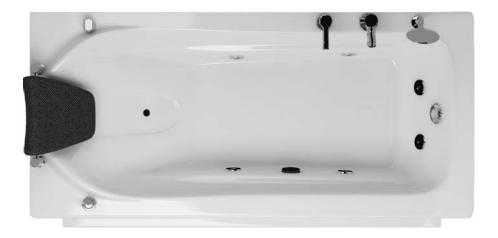

FORCE YOURSELF TO BE BESTTHAT OTHERS EXPECT FROM YOU.

DIMENTION 120x70- h52

Mirror Left & Right

DIMENTION 90x90- h48

Mirror

DIMENTION 164x80-h60

Mirror **Left & Right** 

DIMENTION 154x84-h60