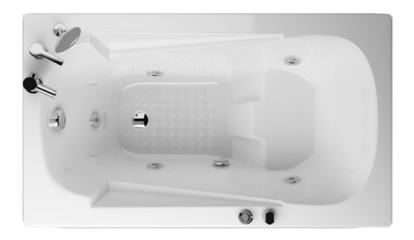

BATHTLIB & WHIRL BOOL



2023

BADAB INDUSTRIAL GROUP HAS STARTED ITS ACTIVITY SINCE 1372 IN THE FIELD OF PRODUCING FIBERGLASS AND COMPOSITE PARTS IN KARAJ. CURRENTLY, THIS COMPANY IS PRODUCING ALL KINDS OF JACUZZIS, BATHTUBS, SHOWER ROOMS, SAUNA ROOMS, IN VERY DIVERSE MODELS AND IN SYNC WITH THE CURRENT MODELS OF THE WORLD, WITH PMMA/ABS/PMMA SHEETS AND FIBERGLASS REINFORCEMENT. THE PRODUCTS OF THIS COMPANY ARE DIVIDED INTO THE FOLLOWING TWO CATEGORIES IN TERMS OF PRODUCTION TECHNOLOGY



FORCE YOURSELF TO BE BESTTHAT OTHERS EXPECT FROM YOU.





DIMENTION 120x70- h52



Mirror Left & Right











DIMENTION 90x90- h48



Mirror











DIMENTION 164x80-h60



Mirror **Left & Right** 











DIMENTION 154x84-h60



Mirror **Right** 











DIMENTION 160x70-h50



Mirror Left & Right











DIMENTION 170x70-h50



Mirror Left & Right











DIMENTION (160-170)x80-h65



Mirror **Left & Right** 











DIMENTION 170x85-h65



Mirror Left & Right











DIMENTION 150x80-h55



Mirror **Left & Right** 







109

BATHTUB & WHIRLPOOL



DIMENTION 155x86-h60



Mirror **Right** 











DIMENTION 150x70-h50



Mirror **Left & Right** 









DIMENTION 160x75-h60



Mirror **Left & Right** 











DIMENTION 170x80-h62



Mirror **Left & Right** 









DIMENTION 140x80-h58



Mirror **Left & Right** 









115
BATHTUB & WHIRLPOOL



DIMENTION