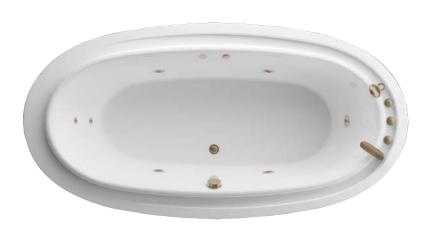

DIMENTION (170-160)x80-h62

Mirror **Left & Right** 

DIMENTION 140x70-h50

Mirror **Left & Right** 

117

BATHTUB & WHIRLPOOL

DIMENTION 170x80-h62

Mirror **Left** 