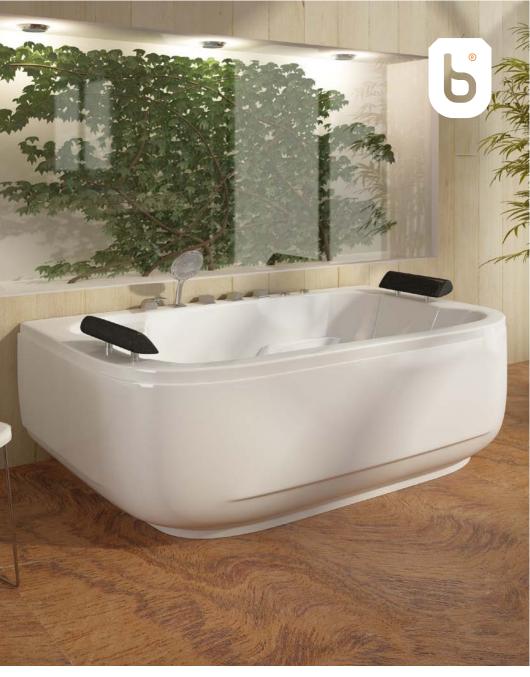

FORCE YOURSELF TO BE BESTTHAT OTHERS EXPECT FROM YOU.

DIMENTION 120x70- h52

Mirror Left & Right

DIMENTION 90x90- h48

Mirror

DIMENTION 164x80-h60

Mirror **Left & Right** 

DIMENTION 154x84-h60