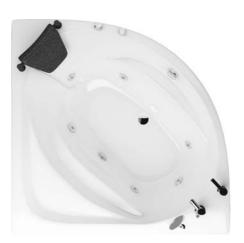

FORCE YOURSELF TO BE BESTTHAT OTHERS EXPECT FROM YOU.

DIMENTION 120x70- h52

Mirror Left & Right

DIMENTION 90x90- h48

Mirror

DIMENTION 164x80-h60

Mirror **Left & Right** 

DIMENTION 154x84-h60