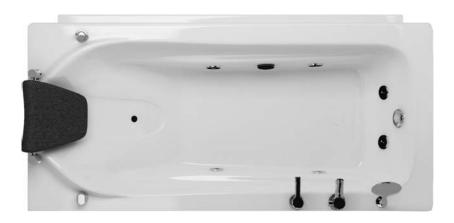

DIMENTION (170-160)x80-h62

Mirror **Left & Right** 

DIMENTION 140x70-h50

Mirror **Left & Right** 

117

BATHTUB & WHIRLPOOL

DIMENTION 170x80-h62

Mirror **Left** 