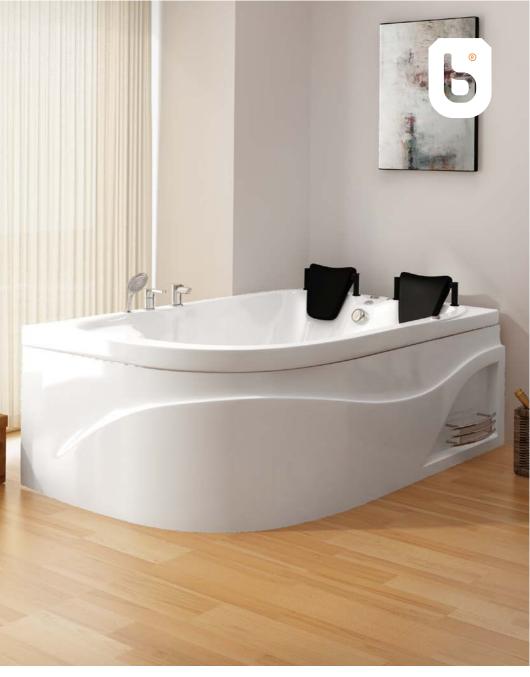

x70-h50



Mirror **Left & Right** 









DIMENTION 160x75-h60



Mirror **Left & Right** 











DIMENTION 170x80-h62



Mirror **Left & Right** 









DIMENTION 140x80-h58



Mirror **Left & Right** 









115
BATHTUB & WHIRLPOOL



DIMENTION (170-160)x80-h62



Mirror **Left & Right** 









DIMENTION 140x70-h50



Mirror **Left & Right** 







117

BATHTUB & WHIRLPOOL



DIMENTION 170x80-h62



Mirror **Left** 











DIMENTION 170x85-h67



Mirror











DIMENTION 150x150-h69



Mirror











DIMENTION 132x132-h61



Mirror











DIMENTION 130x130-h65



Mirror









DIMENTION 120x120-h55

<del>شع</del>

Mirror

TIT







DIMENTION 150x100-h53



Mirror Left & Right









208

BATHTUB & WHIRLPOOL



DIMENTION **132x132-h61** 



Mirror











DIMENTION 175x120-h70



Mirror Left & Right











DIMENTION 180x80-h67



Mirror **Left & Right** 









DIMENTION 164x164-h230



Mirror











DIMENTION 177×108-h62



Mirror **Left & Right** 











DIMENTION 180x80-h67



Mirror **Left & Right** 









DIMENTION 180x80-h62



Mirror **Left & Right** 













DIMENTION 174x120-h62



Mirror Left & Right











DIMENTION 171x120-h62



Mirror **Left & Right** 











DIMENTION 180x110-h58



Mirror **Left & Right** 











DIMENTION 170x80-h65



Mirror Left & Right











DIMENTION 170x170-h100



Mirror **Left & Right** 











DIMENTION 170x170-h100



Mirror **Left & Right** 









DIMENTION 180x180-h105

Mirror **Left & Right**  TI







DIMENTION 180x180-h105



Mirror **Left & R