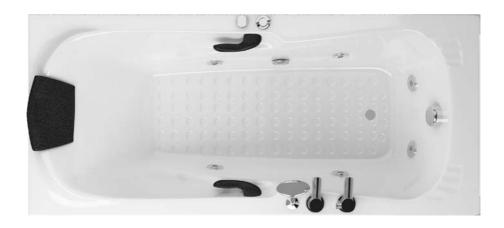

Mirror Left & Right

DIMENTION 150x80-h55

Mirror **Left & Right** 

109

BATHTUB & WHIRLPOOL

DIMENTION 155x86-h60

Mirror **Right** 

DIMENTION 150x70-h50