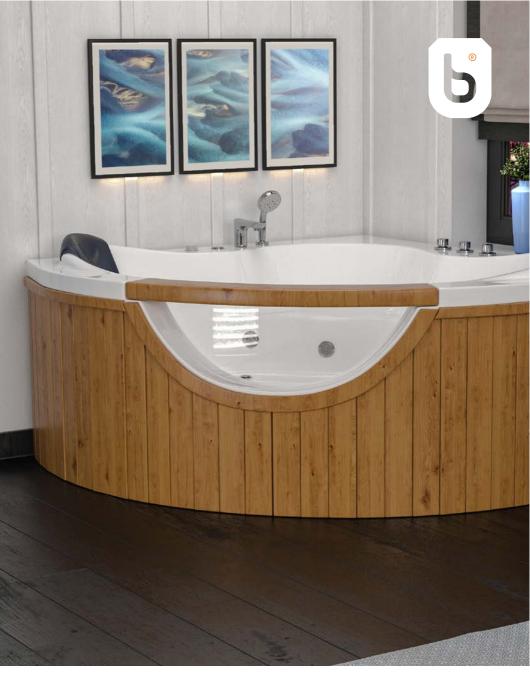

Mirror **Right** 

DIMENTION 160x70-h50

Mirror Left & Right

DIMENTION 170x70-h50

Mirror Left & Right

DIMENTION (160-170)x80-h65

Mirror **Left & Right** 

DIMENTION 170x85-h65