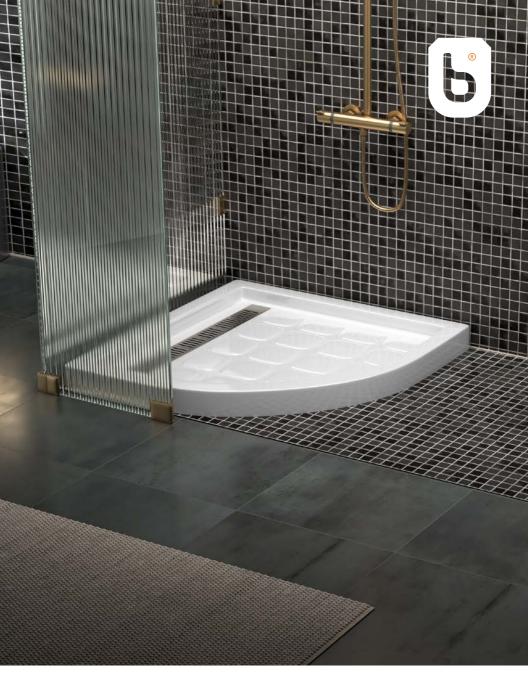

### **USH 80x80**

BATHTUB & WHIRLPOOL

DIMENTION 80x80

Mirror

\_

# USH 80x80C BATHTUB & WHIRLPOOL

DIMENTION 80x80

Mirror

# USH 90x90 BATHTUB & WHIRLPOOL

DIMENTION 90x90

Mirror

# **USH 90**X90C

BATHTUB & WHIRLPOOL

DIMENTION 90x90

Mirror

-

# **USH 120 X80**

BATHTUB & WHIRLPOOL

DIMENTION 120x80

Mirror

\_

### **USH 120x80C**

BATHTUB & WHIRLPOOL

DIMENTION 120x80

Mirror

\_

## **USH 150x90C**

BATHTUB & WHIRLPOOL

DIMENTION 150x90

Mirror

-