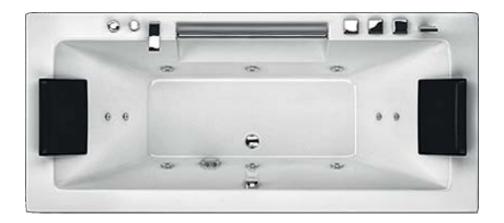

Mirror **Left & Right** 

DIMENTION 160x75-h60

Mirror **Left & Right** 

DIMENTION 170x80-h62

Mirror **Left & Right** 

DIMENTION 140x80-h58

Mirror **Left & Right** 

115
BATHTUB & WHIRLPOOL