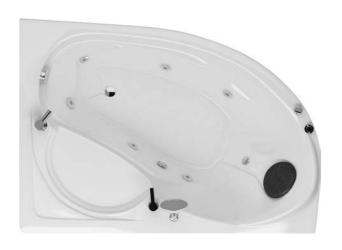

Mirror **Right** 

DIMENTION 160x70-h50

Mirror Left & Right

DIMENTION 170x70-h50

Mirror Left & Right

DIMENTION (160-170)x80-h65

Mirror **Left & Right** 

DIMENTION 170x85-h65