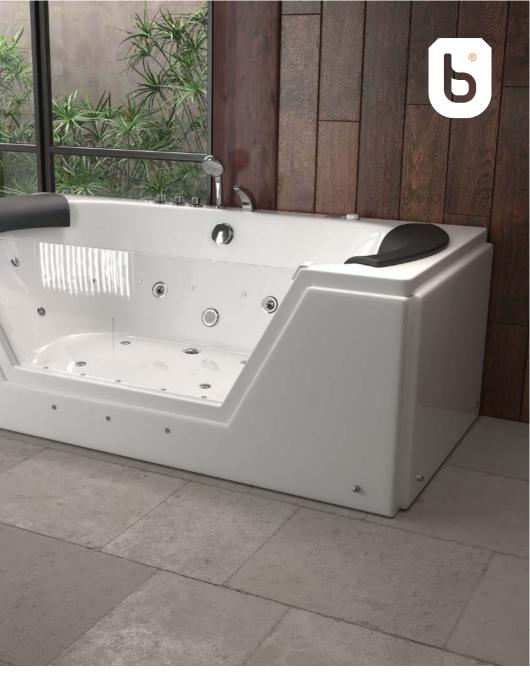

Mirror **Left & Right** 

DIMENTION 160x75-h60

Mirror **Left & Right** 

DIMENTION 170x80-h62

Mirror **Left & Right** 

DIMENTION 140x80-h58

Mirror **Left & Right** 

115
BATHTUB & WHIRLPOOL