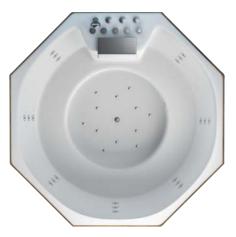

DIMENTION 170x85-h67

Mirror

DIMENTION 150x150-h69

Mirror

DIMENTION 132x132-h61

Mirror

DIMENTION 130x130-h65

Mirror