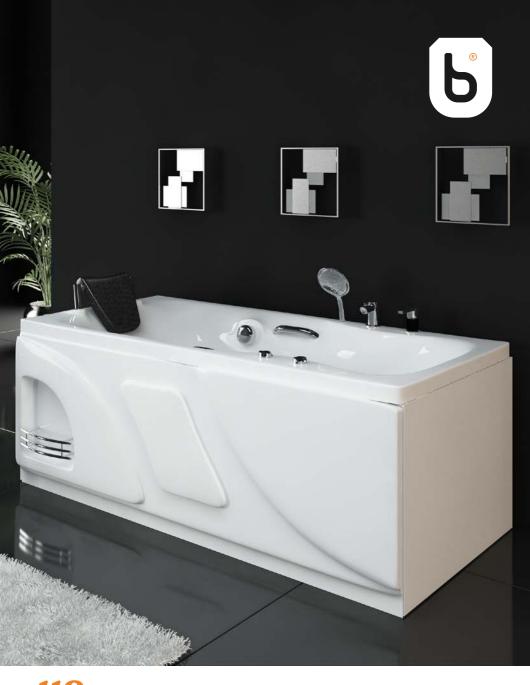

Mirror Left & Right

DIMENTION 150x80-h55

Mirror **Left & Right** 

109

BATHTUB & WHIRLPOOL

DIMENTION 155x86-h60

Mirror **Right** 

DIMENTION 150x70-h50