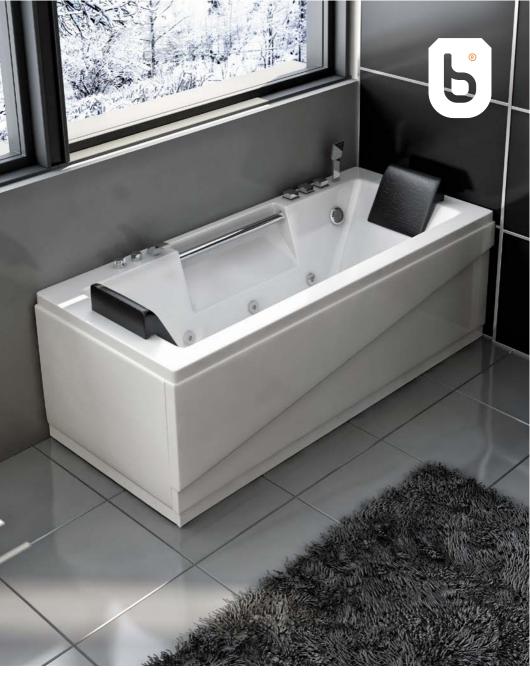

DIMENTION (170-160)x80-h62

Mirror **Left & Right** 

DIMENTION 140x70-h50

Mirror **Left & Right** 

117

BATHTUB & WHIRLPOOL

DIMENTION 170x80-h62

Mirror **Left** 