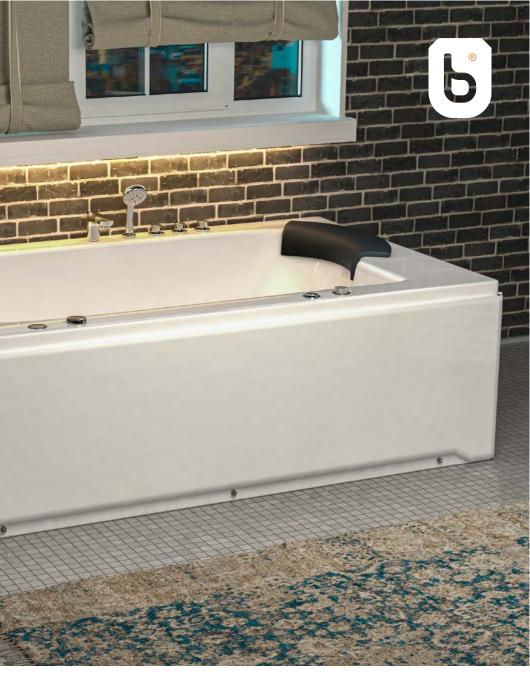

Mirror Left & Right

DIMENTION 150x80-h55

Mirror **Left & Right** 

109

BATHTUB & WHIRLPOOL

DIMENTION 155x86-h60

Mirror **Right** 

DIMENTION 150x70-h50