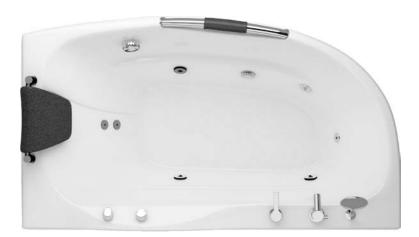

Mirror **Right** 

DIMENTION 160x70-h50

Mirror Left & Right

DIMENTION 170x70-h50

Mirror Left & Right

DIMENTION (160-170)x80-h65

Mirror **Left & Right** 

DIMENTION 170x85-h65