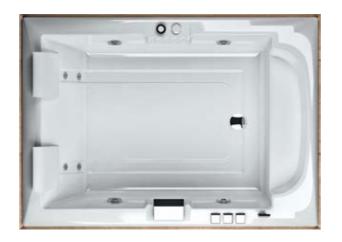

DIMENTION 171x120-h62

Mirror **Left & Right** 

DIMENTION 180x110-h58

Mirror **Left & Right** 

DIMENTION 170x80-h65

Mirror Left & Right

DIMENTION 170x170-h100

Mirror **Left & Right** 

DIMENTION 170x170-h100

Mirror **Left & Right** 

DIMENTION 180x180-h105

Mirror **Left & Right**  TI

DIMENTION 180x180-h105

Mirror **Left & Right** 