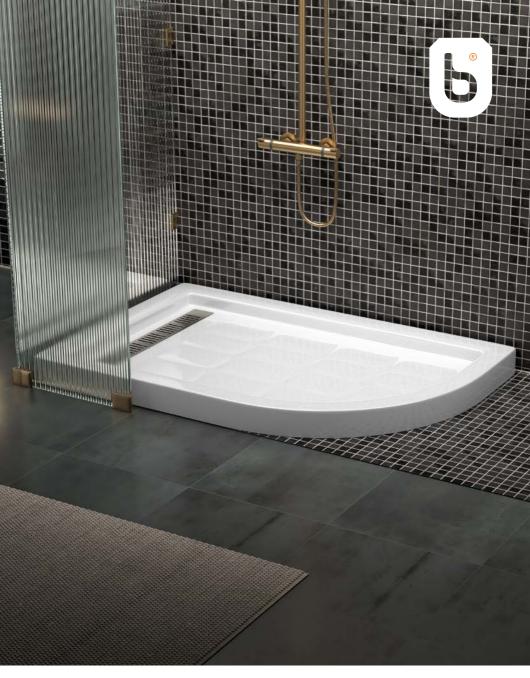

5



Mirror **Left & Right** 







#### CLASSIC

BATHTUB & WHIRLPOOL



DIMENTION 160x70-h70



Mirror

-









#### SONA 01

BATHTUB & WHIRLPOOL



DIMENTION 170x100-h210



Mirror









#### SONA 02

BATHTUB & WHIRLPOOL



DIMENTION 180x130-h220



Mirror









Dimention 50x37-h194









Dimention 55x21-h150







Dimention 50x30-h130









Dimention 55x21-h150









Dimention 50x31-h130





### **USH 80x80**

BATHTUB & WHIRLPOOL



DIMENTION 80x80



Mirror

\_









# USH 80x80C BATHTUB & WHIRLPOOL



DIMENTION 80x80



Mirror









# USH 90x90 BATHTUB & WHIRLPOOL



DIMENTION 90x90



Mirror









# **USH 90**X90C

BATHTUB & WHIRLPOOL



DIMENTION 90x90



Mirror

-









# **USH 120 X80**

BATHTUB & WHIRLPOOL



DIMENTION 120x80



Mirror

\_









### **USH 120x80C**

BATHTUB & WHIRLPOOL



DIMENTION 120x80



Mirror

\_









## **USH 150x90C**

BATHTUB & WHIRLPOOL



DIMENTION 150x90



Mirror

-