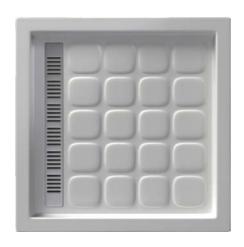

# **USH 120 X80**

BATHTUB & WHIRLPOOL

DIMENTION 120x80

Mirror

\_

### **USH 120x80C**

BATHTUB & WHIRLPOOL

DIMENTION 120x80

Mirror

\_