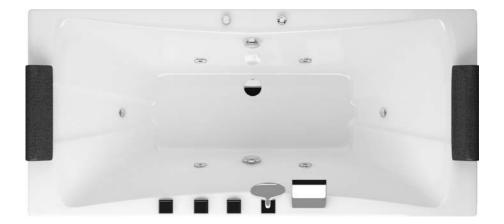

DIMENTION (170-160)x80-h62

Mirror **Left & Right** 

DIMENTION 140x70-h50

Mirror **Left & Right** 

117

BATHTUB & WHIRLPOOL

DIMENTION 170x80-h62

Mirror **Left** 