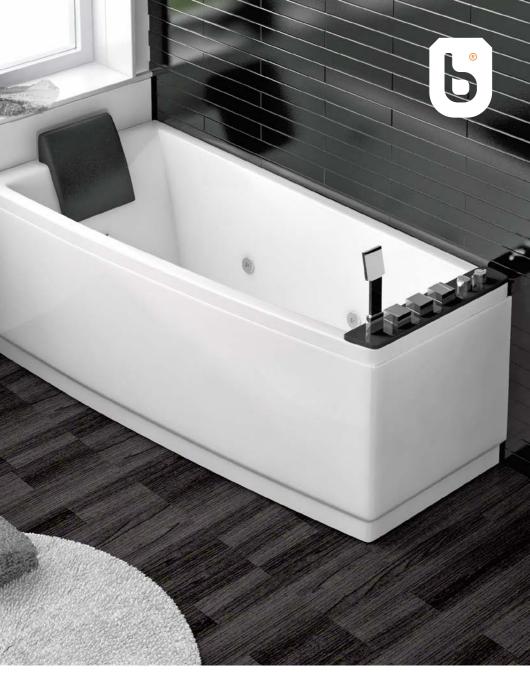

DIMENTION (170-160)x80-h62

Mirror **Left & Right** 

DIMENTION 140x70-h50

Mirror **Left & Right** 

117

BATHTUB & WHIRLPOOL

DIMENTION 170x80-h62

Mirror **Left** 