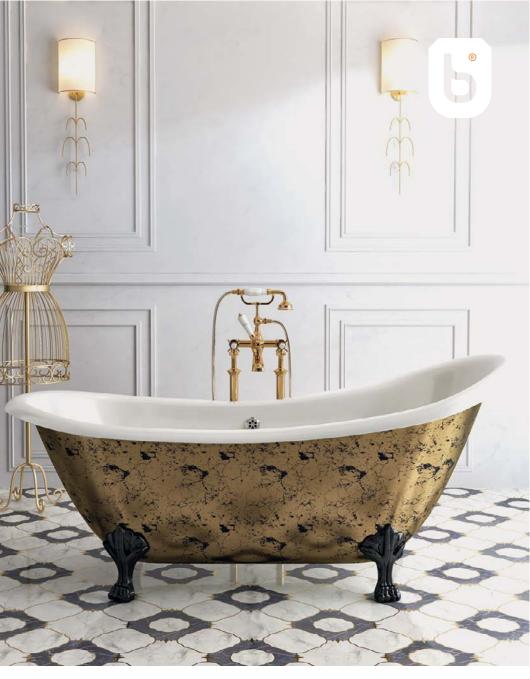

175x120-h70



Mirror Left & Right











DIMENTION 180x80-h67



Mirror **Left & Right** 









DIMENTION 164x164-h230



Mirror











DIMENTION 177×108-h62



Mirror **Left & Right** 











DIMENTION 180x80-h67



Mirror **Left & Right** 









DIMENTION 180x80-h62



Mirror **Left & Right** 













DIMENTION 174x120-h62



Mirror Left & Right











DIMENTION 171x120-h62



Mirror **Left & Right** 











DIMENTION 180x110-h58



Mirror **Left & Right** 











DIMENTION 170x80-h65



Mirror Left & Right











DIMENTION 170x170-h100



Mirror **Left & Right** 











DIMENTION 170x170-h100



Mirror **Left & Right** 









DIMENTION 180x180-h105

Mirror **Left & Right**  TI







DIMENTION 180x180-h105



Mirror **Left & Right** 







#### CLASSIC

BATHTUB & WHIRLPOOL



DIMENTION 160x70-h70



Mirror

-









#### SONA 01

BATHTUB & WHIRLPOOL



DIMENTION 170x100-h210



Mirror









#### SONA 02

BATHTUB & WHIRLPOOL



DIMENTION 180x130-h220



Mirror









Dimention 50x37-h194









Dimention 55x21-h150







Dimention 50x30-h130









Dimention 55x21-h150









Dimention 50x31-h130





### **USH 80x80**

BATHTUB & WHIRLPOOL



DIMENTION 80x80



Mirror

\_









# USH 80x80C BATHTUB & WHIRLPOOL



DIMENTION 80x80



Mirror









# USH 90x90 BATHTUB & WHIRLPOOL



DIMENTION 90x90



Mirror









# **USH 90**X90C

BATHTUB & WHIRLPOOL



DIMENTION 90x90



Mirror

-









# **USH 120 X80**

BATHTUB & WHIRLPOOL



DIMENTION 120x80



Mirror

\_









### **USH 120x80C**

BATHTUB & WH