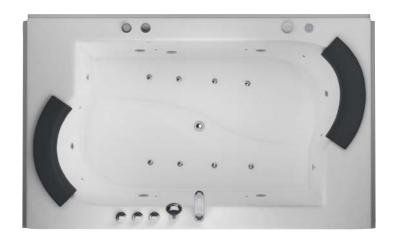

Mirror Left & Right

DIMENTION 150x80-h55

Mirror **Left & Right** 

109

BATHTUB & WHIRLPOOL

DIMENTION 155x86-h60

Mirror **Right** 

DIMENTION 150x70-h50