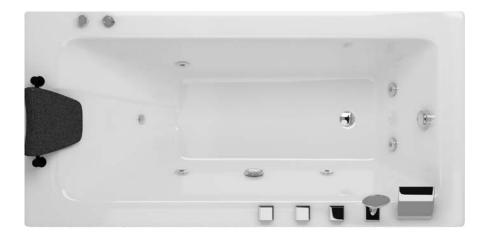

Mirror **Left & Right** 

DIMENTION 160x75-h60

Mirror **Left & Right** 

DIMENTION 170x80-h62

Mirror **Left & Right** 

DIMENTION 140x80-h58

Mirror **Left & Right** 

115
BATHTUB & WHIRLPOOL