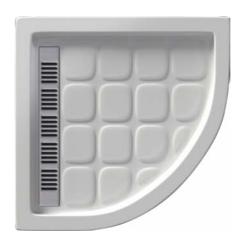

### **USH 80x80**

BATHTUB & WHIRLPOOL

DIMENTION 80x80

Mirror

\_

# USH 80x80C BATHTUB & WHIRLPOOL

DIMENTION 80x80

Mirror