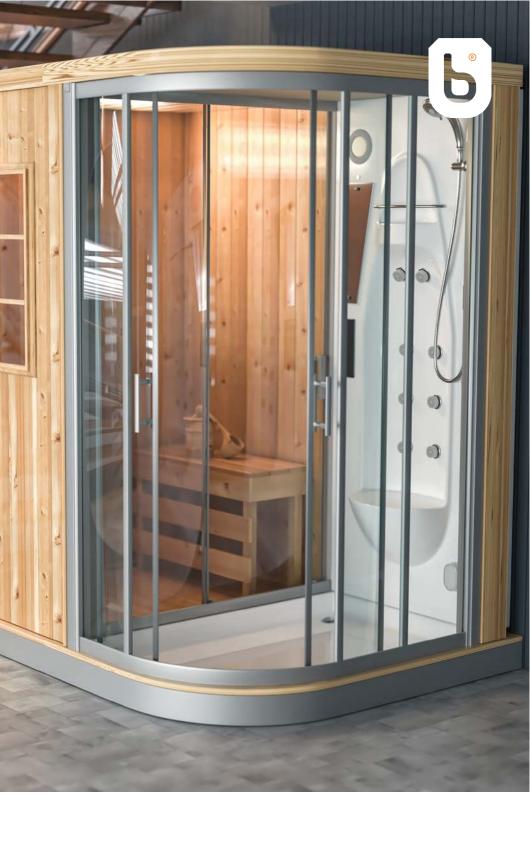

#### SONA 02

BATHTUB & WHIRLPOOL

DIMENTION 180x130-h220

Mirror

Dimention 50x37-h194

Dimention 55x21-h150

Dimention 50x30-h130

Dimention 55x21-h150