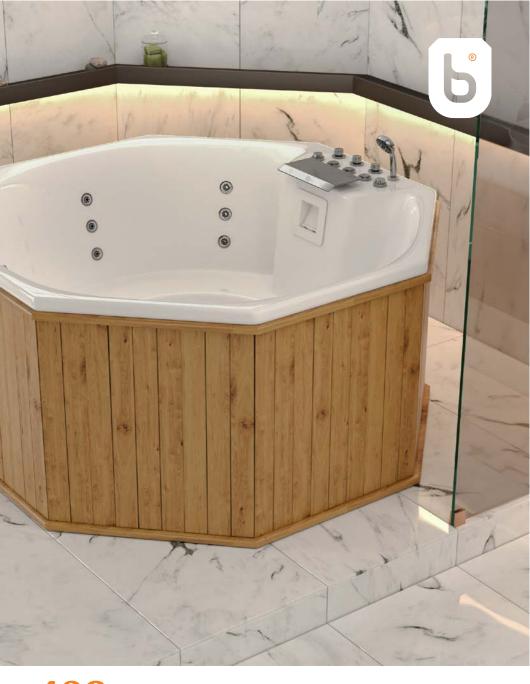

DIMENTION 170x85-h67

Mirror

DIMENTION 150x150-h69

Mirror

DIMENTION 132x132-h61

Mirror

DIMENTION 130x130-h65

Mirror

DIMENTION 120x120-h55

<del>شع</del>

Mirror

TIT

DIMENTION 150x100-h53

Mirror Left & Right

208

BATHTUB & WHIRLPOOL

DIMENTION **132x132-h61** 

Mirror

DIMENTION 175x120-h70

Mirror Left & Right

DIMENTION 180x80-h67

Mirror **Left & Right** 

DIMENTION 164x164-h230

Mirror