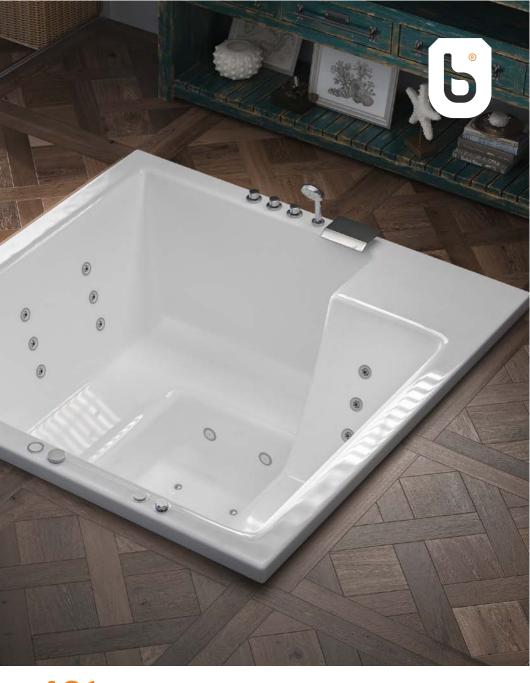

DIMENTION 170x170-h100

Mirror **Left & Right** 

DIMENTION 180x180-h105

Mirror **Left & Right**  TI

DIMENTION 180x180-h105

Mirror **Left & Right** 