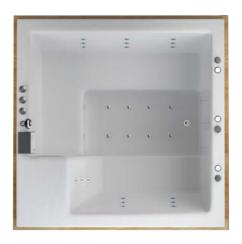

DIMENTION 170x85-h67

Mirror

DIMENTION 150x150-h69

Mirror

DIMENTION 132x132-h61

Mirror

DIMENTION 130x130-h65

Mirror