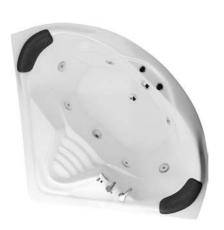

FORCE YOURSELF TO BE BESTTHAT OTHERS EXPECT FROM YOU.

DIMENTION 120x70- h52

Mirror Left & Right

DIMENTION 90x90- h48

Mirror

DIMENTION 164x80-h60

Mirror **Left & Right** 

DIMENTION 154x84-h60