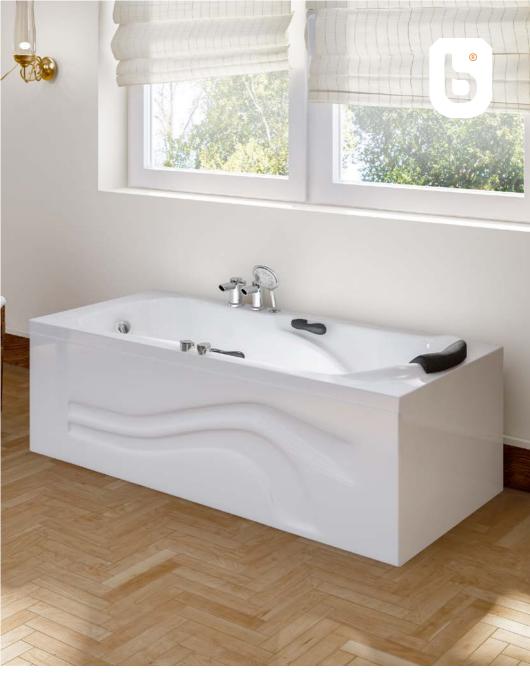

Mirror Left & Right

DIMENTION 150x80-h55

Mirror **Left & Right** 

109

BATHTUB & WHIRLPOOL

DIMENTION 155x86-h60

Mirror **Right** 

DIMENTION 150x70-h50