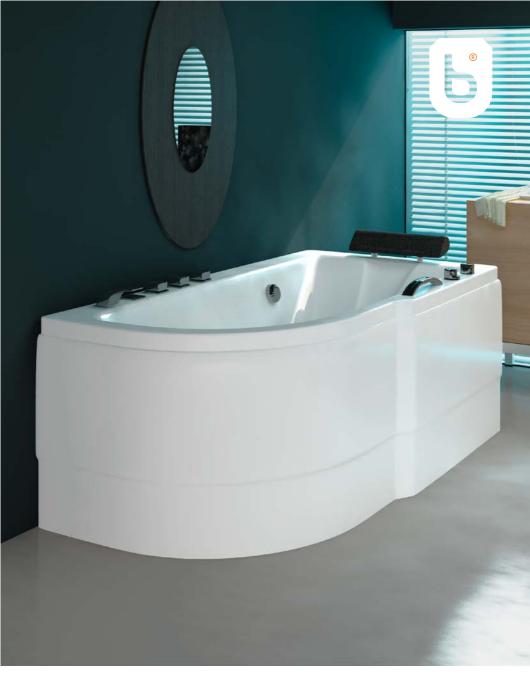

Mirror **Right** 

DIMENTION 160x70-h50

Mirror Left & Right

DIMENTION 170x70-h50

Mirror Left & Right

DIMENTION (160-170)x80-h65

Mirror **Left & Right** 

DIMENTION 170x85-h65