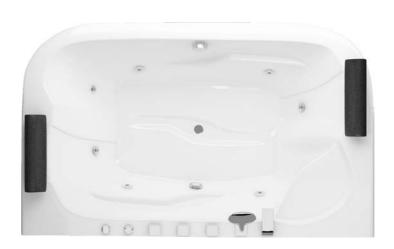

FORCE YOURSELF TO BE BESTTHAT OTHERS EXPECT FROM YOU.

DIMENTION 120x70- h52

Mirror Left & Right

DIMENTION 90x90- h48

Mirror

DIMENTION 164x80-h60

Mirror **Left & Right** 

DIMENTION 154x84-h60