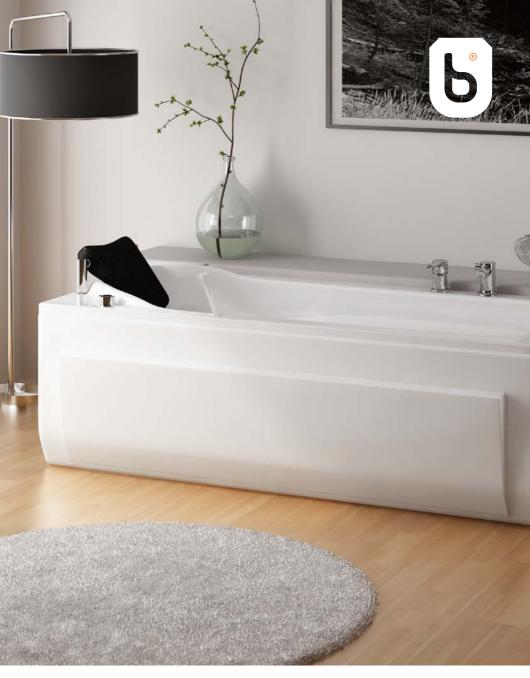

FORCE YOURSELF TO BE BESTTHAT OTHERS EXPECT FROM YOU.

DIMENTION 120x70- h52

Mirror Left & Right

DIMENTION 90x90- h48

Mirror

DIMENTION 164x80-h60

Mirror **Left & Right** 

DIMENTION 154x84-h60