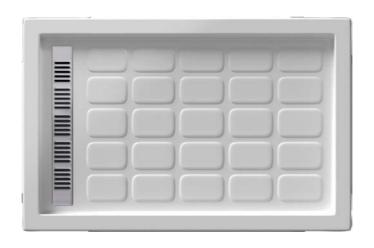

105



Mirror **Left & Right** 







#### CLASSIC

BATHTUB & WHIRLPOOL



DIMENTION 160x70-h70



Mirror

-









#### SONA 01

BATHTUB & WHIRLPOOL



DIMENTION 170x100-h210



Mirror









#### SONA 02

BATHTUB & WHIRLPOOL



DIMENTION 180x130-h220



Mirror









Dimention 50x37-h194









Dimention 55x21-h150







Dimention 50x30-h130









Dimention 55x21-h150









Dimention 50x31-h130





### **USH 80x80**

BATHTUB & WHIRLPOOL



DIMENTION 80x80



Mirror

\_









# USH 80x80C BATHTUB & WHIRLPOOL



DIMENTION 80x80



Mirror









# USH 90x90 BATHTUB & WHIRLPOOL



DIMENTION 90x90



Mirror









# **USH 90**X90C

BATHTUB & WHIRLPOOL



DIMENTION 90x90



Mirror

-









# **USH 120 X80**

BATHTUB & WHIRLPOOL



DIMENTION 120x80



Mirror

\_









### **USH 120x80C**

BATHTUB & WHIRLPOOL



DIMENTION 120x80



Mirror

\_









## **USH 150x90C**

BATHTUB & WHIRLPOOL



DIMENTION 150x90



Mirror

-