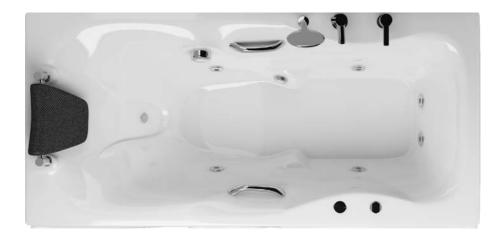

Mirror Left & Right

DIMENTION 150x80-h55

Mirror **Left & Right** 

109

BATHTUB & WHIRLPOOL

DIMENTION 155x86-h60

Mirror **Right** 

DIMENTION 150x70-h50