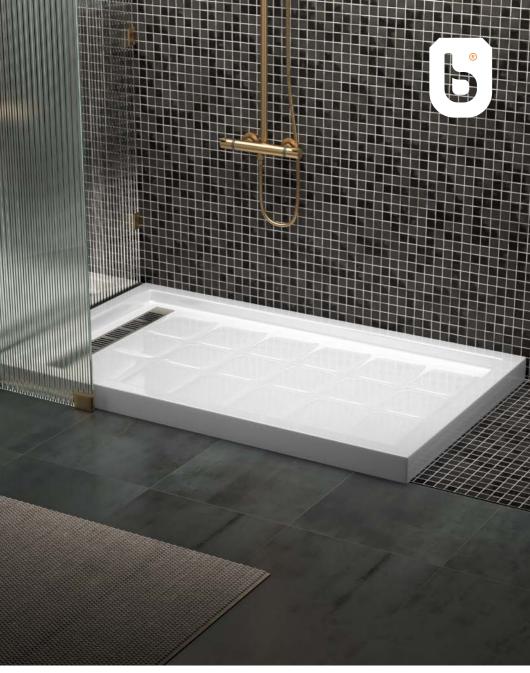

160x70-h70



Mirror

-









#### SONA 01

BATHTUB & WHIRLPOOL



DIMENTION 170x100-h210



Mirror









#### SONA 02

BATHTUB & WHIRLPOOL



DIMENTION 180x130-h220



Mirror









Dimention 50x37-h194









Dimention 55x21-h150







Dimention 50x30-h130









Dimention 55x21-h150









Dimention 50x31-h130





### **USH 80x80**

BATHTUB & WHIRLPOOL



DIMENTION 80x80



Mirror

\_









# USH 80x80C BATHTUB & WHIRLPOOL



DIMENTION 80x80



Mirror









# USH 90x90 BATHTUB & WHIRLPOOL



DIMENTION 90x90



Mirror









# **USH 90**X90C

BATHTUB & WHIRLPOOL



DIMENTION 90x90



Mirror

-









# **USH 120 X80**

BATHTUB & WHIRLPOOL



DIMENTION 120x80



Mirror

\_









### **USH 120x80C**

BATHTUB & WHIRLPOOL



DIMENTION 120x80



Mirror

\_









## **USH 150x90C**

BATHTUB & WHIRLPOOL



DIMENTION 150x90



Mirror

-