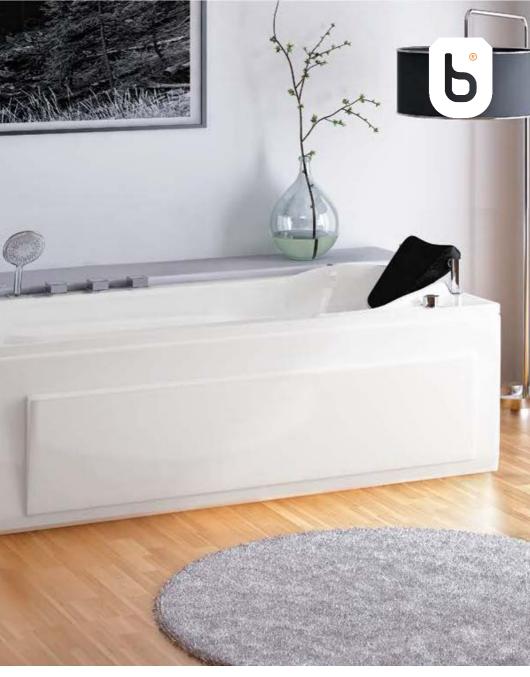

Mirror **Left & Right** 

DIMENTION 160x75-h60

Mirror **Left & Right** 

DIMENTION 170x80-h62

Mirror **Left & Right** 

DIMENTION 140x80-h58

Mirror **Left & Right** 

115
BATHTUB & WHIRLPOOL