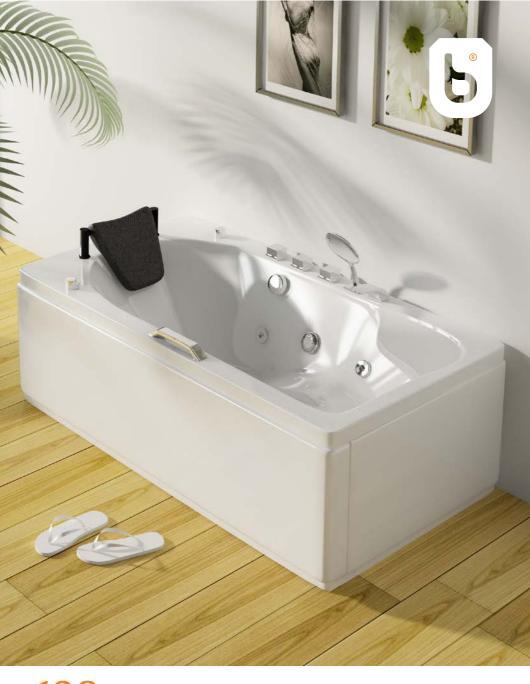

FORCE YOURSELF TO BE BESTTHAT OTHERS EXPECT FROM YOU.

DIMENTION 120x70- h52

Mirror Left & Right

DIMENTION 90x90- h48

Mirror

DIMENTION 164x80-h60

Mirror **Left & Right** 

DIMENTION 154x84-h60